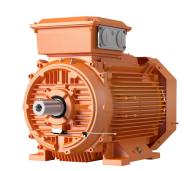

## ABB IE3 CAST IRON MINING MOTOR 4P 55KW 400VD FOOT MOUNT B3 IP66 ORANGE 3GBP252210-ADKM625

## **FEATURES**

- IE3 premium efficiency class according to IEC 60034-30-1; 2014
- Permanent grease lubrication
- 6 terminals for connection with cable lugs (not included)
- Copper stator winding
- Pressure die-cast aluminium rotor winding
- Closed key way, half-key balancing as standard
- Components cast from EN-GJL-200 and EN-GJL-250 grade material for extra strength
- Closable grease ejection port with handle located safely on side of motor

| Physical Attributes |               |
|---------------------|---------------|
| Colour              | Orange        |
| Mounting Type       | B3 Foot Mount |

| Dimensions      |                  |
|-----------------|------------------|
| Dimensions (mm) | 80W x 95H x 120D |
| Weight (kg)     | 506              |