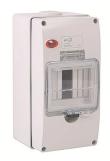

## **Product No: W66CB4N**

## IPD LOW PROFILE HOUSING WITH INDICATOR, BACK BOX INCLUDED IP66 W66CB4N

## **FEATURES**

- - Base included
- - 4 Pole Breaker Housing

Product catalogue (Flipbook)

| General Information    |                    |
|------------------------|--------------------|
| Brand                  | IPD                |
| Product Type           | Housing            |
|                        |                    |
| Technical Attributes   |                    |
| Back Box Included      | Yes                |
| DIN Accessory Kit      | Yes                |
| Gland Entries          | 2 x M25 + 1 x M32  |
| Neon Indicator         | Yes                |
| No. of Poles           | 4                  |
|                        |                    |
| Physical Attributes    |                    |
| Cover Style            | Clear              |
| Material               | Polycarbonate      |
|                        |                    |
| Dimensions             |                    |
| Dimensions (mm)        | 101W x 197H x 189D |
|                        |                    |
| Protection & Standards |                    |
| Degree of Protection   | IP66               |
|                        |                    |
| Resources              |                    |