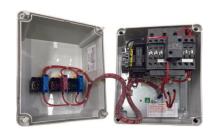

## ABB REVERSING STARTER 22kW 415V AC, 250-500V AC/DC CONTROL W/O OVERLOAD IP65 REV22T114N

## **FEATURES**

- Dual AF contactors for motor reversing
- Handles up to 22kW power
- Wide 250-500V AC/DC control supply
- IP65 rated for dust and water protection
- Includes mechanical and electrical interlocks for safety