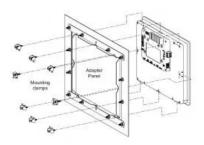

## Product No: CRA000AD08070000

## RED LION G308 TO CRX00007 ADAPTER PLATE CRA000AD08070000

## FEATURES

- 10-foot communication cable
- Connects Graphite <sup>®</sup>, DSP, G3, Modular Controller to Allen Bradley PanelView
- Compatible with DF1 communication protocol
- Part of the CBL series
- Manufactured by Red Lion



| Brand RED        | DLION                        |
|------------------|------------------------------|
|                  |                              |
| Product Type Acc | cessory                      |
| Series CBL       | L                            |
| Suitable For CR1 | 1 series HMI, CR3 series HMI |

| Degree of Protection IP66 | Protection & Standards |      |
|---------------------------|------------------------|------|
|                           | Degree of Protection   | IP66 |

## Resources

Product catalogue (Flipbook)

Download from here