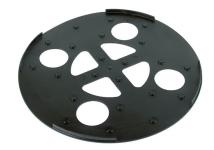

## **FEATURES**

- Base plate
- To protect the roof sheeting under the concrete base
- Large design for the 17 kg base

| General Information |           |
|---------------------|-----------|
| Accessory Type      | Base      |
| Brand               | DEHN      |
| Model               | Girder    |
| Product Type        | Accessory |

| Physical Attributes |         |
|---------------------|---------|
| Material            | Plastic |

| Dimensions      |                |
|-----------------|----------------|
| Diameter (mm)   | 370            |
| Dimensions (mm) | 37W x 37H x 1D |
| Weight (kg)     | 0.22           |