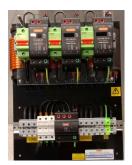

# NOVARIS SURGE FILTER, 125A, 3PH, 200KA SFM3-125-200-275

## **FEATURES**

- Medium Current Filters
- SFM3 Surge Filter, 230VAC, 200kA
- The SFM3 series offers multi-stage protection for sensitive loads with a low let-through voltage.

| General Information |                         |
|---------------------|-------------------------|
| Brand               | Novaris                 |
| Product Type        | Surge Protection Device |