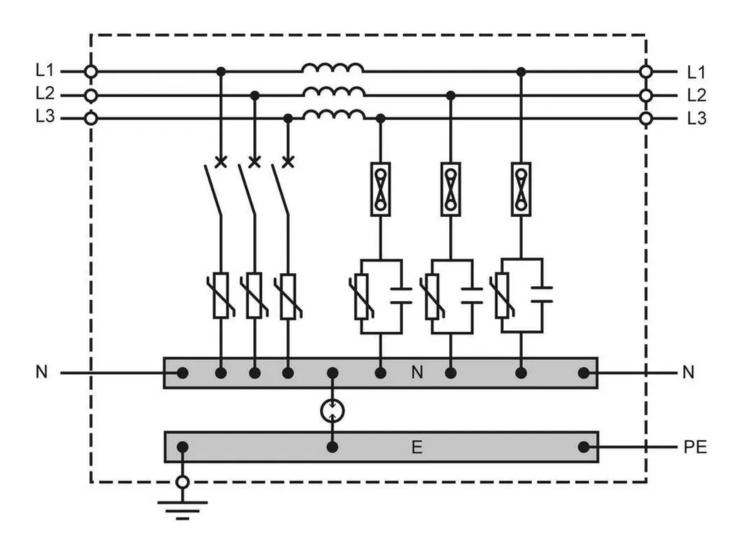

ow let-through voltage.



| General Information |                         |
|---------------------|-------------------------|
| Brand               | Novaris                 |
| Product Type        | Surge Protection Device |

| Technical Attributes |                    |
|----------------------|--------------------|
| Connection Type      | Series             |
| Modes of Protection  | L- N, L- PE, N- PE |
| No. of Phases        | 3                  |
| No. of Ports         | 2                  |

| Dimensions |     |
|------------|-----|
| Weight (g) | 24k |

| Resources                    |                           |
|------------------------------|---------------------------|
| Product catalogue (Flipbook) | <u>Download from here</u> |



## **DIMENSIONS**





# **WIRING DIAGRAM**