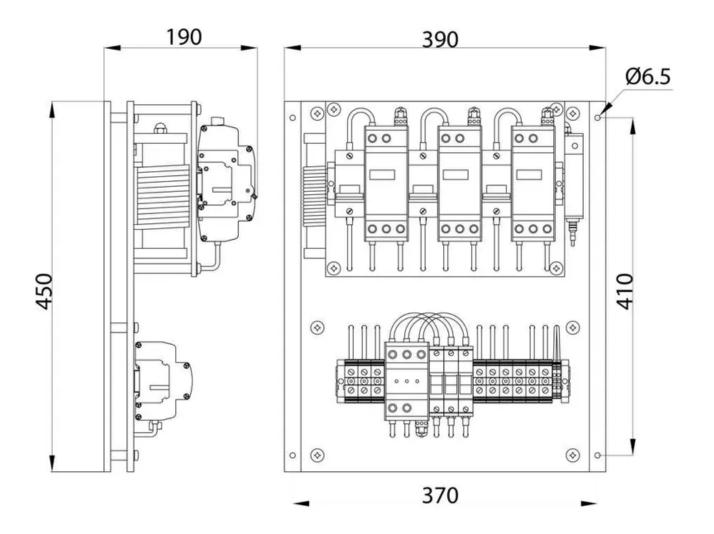

## **DIMENSIONS**

| Dimensions |     |
|------------|-----|
| Weight (g) | 24k |

| Resources                    |                           |
|------------------------------|---------------------------|
| Product catalogue (Flipbook) | <u>Download from here</u> |