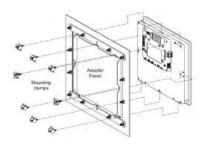

## RED LION G310 TO CRX00010 ADAPTER PLATE CRA000AD10100000

## FEATURES

- 10-foot communication cable
- Connects Graphite <sup>®</sup>, DSP, G3, Modular Controller to GE Fanuc 90 Series
- Uses SNP protocol for connection
- Part of the CBL series
- Manufactured by Red Lion
- Designed for use in automation systems within operator interfaces category

| General Information |           |
|---------------------|-----------|
| Brand               | RED LION  |
| Product Type        | Accessory |
| Series              | CBL       |

| Dimensions      |                 |
|-----------------|-----------------|
| Dimensions (mm) | 241.3H x 325.9W |