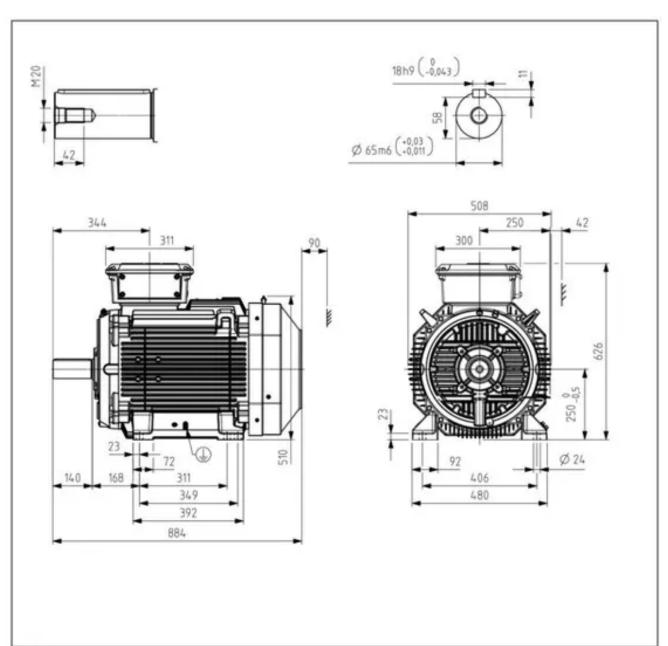

## **TECHNICAL DRAWING**

Additional information:

| Dimension Print | Motor type:<br>M3BP250 (G/K/L/M) SM_4-8; B3, V5, V6, B6, B7, B8 | Document No:<br>3GZF500025-645 A |
|-----------------|-----------------------------------------------------------------|----------------------------------|
|                 | M3GP250 (D/K/L) SM_4-8; B3, V6, B6, B7, B8                      |                                  |

STANDARD SQUIRREL CAGE MOTOR.

| Date: 02-Nov-2018 Approved by: Moberg, Timo Replaced by: | Unit:<br>Date: | Motors and Gene<br>02-Nov-2018 |  |  |  | Replaces:<br>Replaced by: |  |
|----------------------------------------------------------|----------------|--------------------------------|--|--|--|---------------------------|--|
|----------------------------------------------------------|----------------|--------------------------------|--|--|--|---------------------------|--|