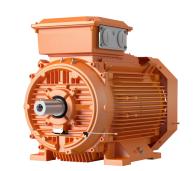

## ABB IE3 CAST IRON MINING MOTOR 4P 75KW 400VD FOOT MOUNT B3 HO IP66 ORANGE 3GBP252220-ADKM625

## **FEATURES**

- IE3 premium efficiency class according to IEC 60034-30-1; 2014
- Permanent grease lubrication
- 6 terminals for connection with cable lugs (not included)
- Copper stator winding
- Pressure die-cast aluminium rotor winding
- Closed key way, half-key balancing as standard
- Components cast from EN-GJL-200 and EN-GJL-250 grade material for extra strength
- Closable grease ejection port with handle located safely on side of motor

| Physical Attributes |               |
|---------------------|---------------|
| Colour              | Orange        |
| Mounting Type       | B3 Foot Mount |

| Dimensions      |                  |
|-----------------|------------------|
| Dimensions (mm) | 80W x 95H x 120D |
| Weight (kg)     | 506              |