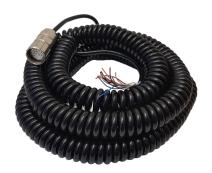

## ABB 10M SPIRAL CABLE W M23-12 FEMA LE CONNECTOR FOR HD5-S-102/104 2TLA930034R0000JSD-TK100S-12

| General Information |                         |
|---------------------|-------------------------|
| Brand               | ABB                     |
| Product Type        | Accessory               |
| Suitable For        | HD5-S-102,<br>HD5-S-104 |