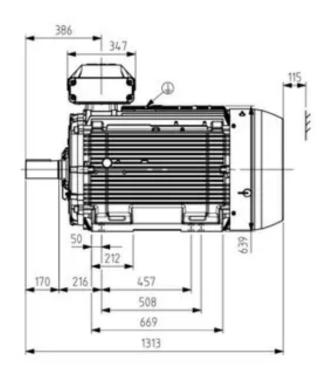

## **TECHNICAL DRAWING**

Additional information:

Dimension Print

M3BP315 (G/K/L/M) ML\_4-12; B3, B6, B7, B8, V5, V6

Document No: 3GZF500031-3673 A

M3GPHP315 (G/K/L/M) ML\_4-12; B3, B6, B7, B8, V6

Description:

STANDARD SQUIRREL CAGE MOTOR WITH TERMINAL BOX 370

Unit: Motors and Generators Date: 01-Jul-2019 Issued by: Penjala, likka Approved by: Härmänmaa, Arttu

Replaces: Replaced by:

ABB

Customer Reference: