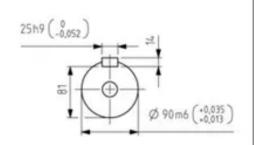

## **TECHNICAL DRAWING**

Additional information:

Dimension Print

M3BP315 (G/K/L/M) ML\_4-12; B3, B6, B7, B8, V5, V6

Document No: 3GZF500031-3673 A

M3GPHP315 (G/K/L/M) ML\_4-12; B3, B6, B7, B8, V6

Description:

STANDARD SQUIRREL CAGE MOTOR WITH TERMINAL BOX 370

Unit: Motors and Generators Date: 01-Jul-2019 Issued by: Penjala, likka Approved by: Härmänmaa, Arttu

Replaces: Replaced by:

ABB

Customer Reference: