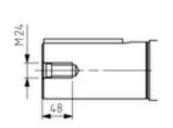

## **TECHNICAL DRAWING**

Additional information:

Dimension Print

M3BP315 (G/K/L/M) ML\_4-12; B3, B6, B7, B8, V5, V6

Document No: 3GZF500031-3673 A

M3GPHP315 (G/K/L/M) ML\_4-12; B3, B6, B7, B8, V6

Description:

STANDARD SQUIRREL CAGE MOTOR WITH TERMINAL BOX 370

Unit: Motors and Generators Date: 01-Jul-2019 Issued by: Penjala, likka Approved by: Härmänmaa, Arttu

Replaces: Replaced by:

ABB

Customer Reference: