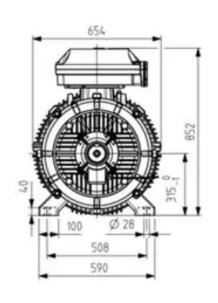

## **TECHNICAL DRAWING**

Additional information:

Dimension Print

M3BP315 (G/K/L/M) ML\_4-12; B3, B6, B7, B8, V5, V6

Document No: 3GZF500031-3673 A

M3GPHP315 (G/K/L/M) ML\_4-12; B3, B6, B7, B8, V6

Description:

STANDARD SQUIRREL CAGE MOTOR WITH TERMINAL BOX 370

Unit: Motors and Generators Date: 01-Jul-2019 Issued by: Penjala, likka Approved by: Härmänmaa, Arttu

Replaces: Replaced by:

ABB

Customer Reference: