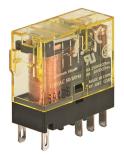

# **Product No: RJ2S-CL-D12**

### IDEC SLIM LINE PLUG-IN RELAY DPDT 12VDC 8A WITH LED

### **FEATURES**

- Ideal for space-saving application
- Compact size
- Highly visible Indicator LED
- Excellent durability
- Large switching capacity

| General Information |                 |
|---------------------|-----------------|
| Brand               | IDEC            |
| Product Type        | Slim Line Relay |
| Series              | RJ              |