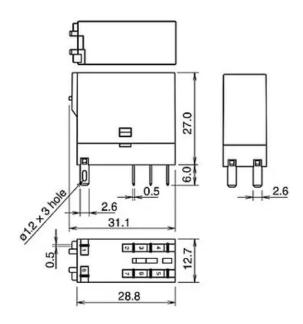

|
| No. of Poles          | 2P                                 |
| Rated Current (A)     | 8                                  |
| Relay Type            | RJ2S 2PDT Relay with LED indicator |
| Switching Voltage (V) | 250 AC / 125 DC                    |
| Terminal Type         | Blade                              |

| Physical Attributes                |                               |
|------------------------------------|-------------------------------|
| Operating Humidity                 | 5 to 85% RH (no condensation) |
| Operational Temperature Range (°C) | -40 to +70                    |

| Protection & Standards |      |
|------------------------|------|
| Degree of Protection   | IP40 |

# Resources

Product catalogue (Flipbook)

## Download from here

#### **DIMENSIONS**



All Dimensions are in "mm"