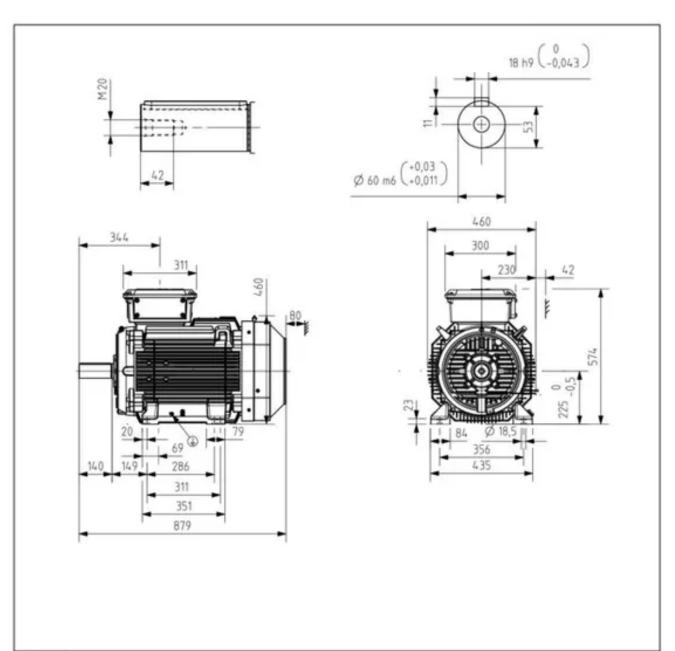

## **TECHNICAL DRAWING**

Additional informations

| M3BP225 (G/K/L/M) SM_4-8; B3, V5, V6, B6, B7, B8 | 3GZF500022-755 A |
|--------------------------------------------------|------------------|
| M3GP225 (D/K/L) SM_4-8 B3, V6, B6, B7, B8        |                  |

SQUIRREL CAGE MOTOR

| Unit: Motors and Generators | Issued by: Rydstedt, Veve   | Replaces:    |
|-----------------------------|-----------------------------|--------------|
| Date: 18-Oct-2018           | Approved by: Tikkanen, Sami | Replaced by: |