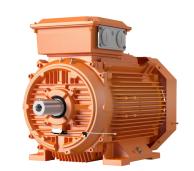

## ABB IE3 CAST IRON MINING MOTOR 4P 37KW 400VD FOOT MOUNT B3 IP66 ORANGE 3GBP222210-ADKM625

## **FEATURES**

- IE3 premium efficiency class according to IEC 60034-30-1; 2014
- Permanent grease lubrication
- 6 terminals for connection with cable lugs (not included)
- Copper stator winding
- Pressure die-cast aluminium rotor winding
- Closed key way, half-key balancing as standard
- Components cast from EN-GJL-200 and EN-GJL-250 grade material for extra strength
- Closable grease ejection port with handle located safely on side of motor

| Physical Attributes |               |
|---------------------|---------------|
| Colour              | Orange        |
| Mounting Type       | B3 Foot Mount |

| Dimensions      |                  |
|-----------------|------------------|
| Dimensions (mm) | 60W x 75H x 103D |
| Weight (kg)     | 423              |