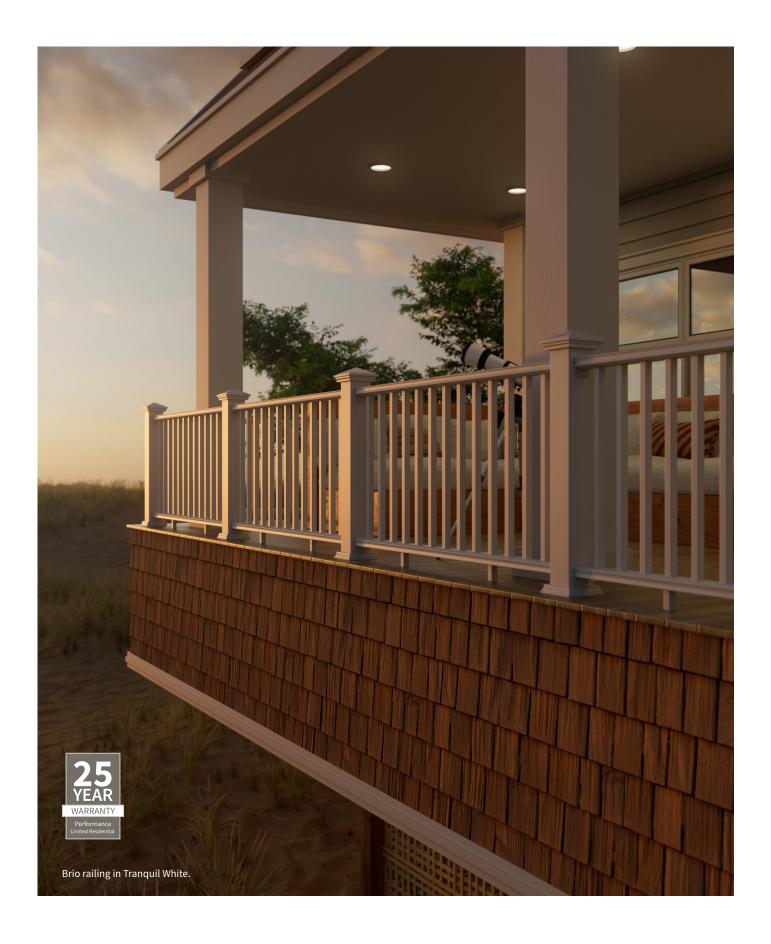

## Outdoor entertaining made easy.

Discover a flat, drink-friendly railing system made from a sturdy, low-maintenance composite. Fiberon® Brio railing is ideal for outdoor entertaining. Available in three essential colors including Tranquil White, Simply Brown and Serene Black, Brio railing is designed to complement all Fiberon decking.

## Brio™ Railing