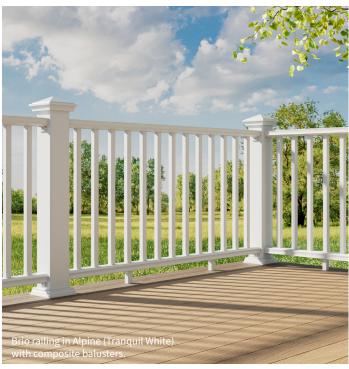

## Outdoor entertaining made easy.

Discover a flat, drink-friendly railing system made from a sturdy, low-maintenance composite. Fiberon® Brio railing is ideal for outdoor entertaining. Available in three essential colors including Tranquil White, Simply Brown and Serene Black, Brio railing is designed to complement all Fiberon decking.

- Square composite or black round aluminum baluster kits.
- Made of low-maintenance PVC composite; easy to clean and does not need to be stained or painted.
- Easy to assemble and install.
- · Lighting accessories sold separately.
- ADA handrail system available via special order.