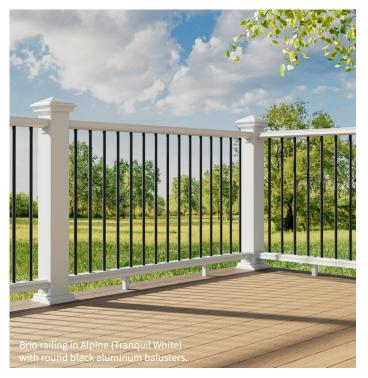

## Outdoor entertaining made easy.

Discover a flat, drink-friendly railing system made from a sturdy, low-maintenance composite. Fiberon® Brio railing is ideal for outdoor entertaining. Available in three essential colors including Tranquil White, Simply Brown and Serene Black, Brio railing is designed to complement all Fiberon decking.

- Square composite or black round aluminum baluster kits.
- Made of low-maintenance PVC composite; easy to clean and does not need to be stained or painted.
- Easy to assemble and install.
- · Lighting accessories sold separately.
- ADA handrail system available via special order.